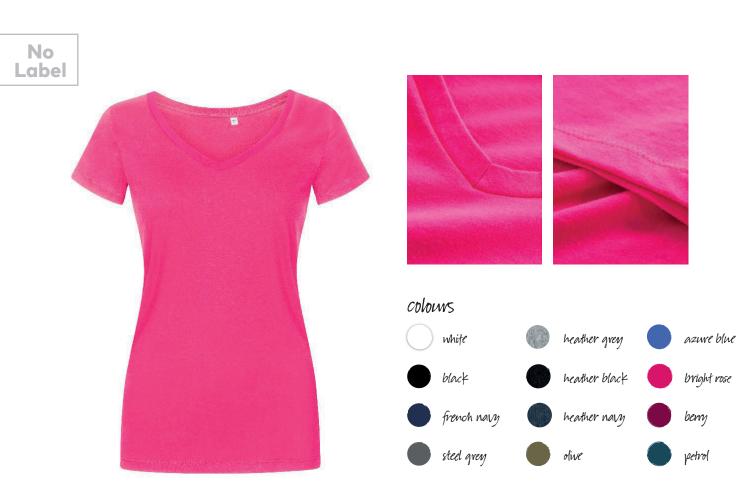

## $1525 \mid \! XS \boxtimes \! XL \mid \! 140 \; g/m^2 \mid \! 100 \; \%$ cotton

Unique single jersey T-shirt with V-neck and self-fabric collar, made from long staple combed cotton. The particularly smooth surface and flowing fabric give the shirt a unique, elastic and silky finish. The T-shirt has a slim fit and is made with side seams.